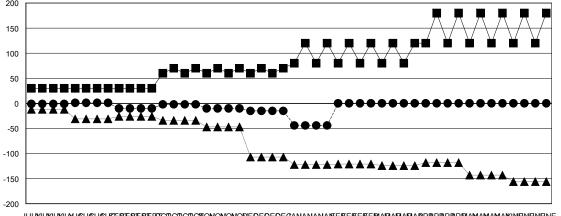

## GOALS AND ACTUAL MEMBERS CUMULATIVE

| <br>MEMBER | GROWTH | NET | GOAL |  |
|------------|--------|-----|------|--|
|            |        |     |      |  |

MEMBER GROWTH ACTUAL - LAST YEAR MEMBERSHIP ACTUAL