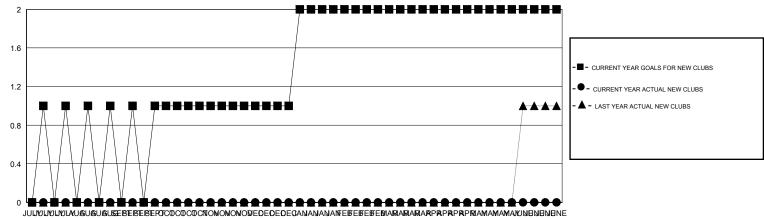

## District 4 A2

Results as of: 1/31/2020

| GMT:                  | LOCATION CALIFORNIA |           |               |                       |                           |                         |                                              |  |
|-----------------------|---------------------|-----------|---------------|-----------------------|---------------------------|-------------------------|----------------------------------------------|--|
|                       | Club                | os        |               | Members               |                           |                         |                                              |  |
| RESULTS FOR 2019-2020 |                     |           |               | RESULTS FOR 2019-2020 |                           |                         |                                              |  |
| QUARTER               | NEW CLUB GOAL       | NEW CLUBS | DROPPED CLUBS | QUARTER               | MEMBER GROWTH NET<br>GOAL | MEMBER GROWTH<br>ACTUAL | DROPPED MEMBERS ACTUAL (including transfers) |  |
| JULY/AUG/SEPT         | 1                   | 0         | 4             | JULY/AUG/SEPT         | 30                        | 148                     | 176                                          |  |
| OCT/NOV/DEC           | 1                   | 0         | 0             | OCT/NOV/DEC           | 35                        | 144                     | 148                                          |  |
| JAN/FEB/MAR           | 1                   | 0         | 0             | JAN/FEB/MAR           | 35                        | 64                      | 176                                          |  |
| APR/MAY/JUNE          | 0                   | 0         | 0             | APR/MAY/JUNE          | 50                        | 0                       | 0                                            |  |